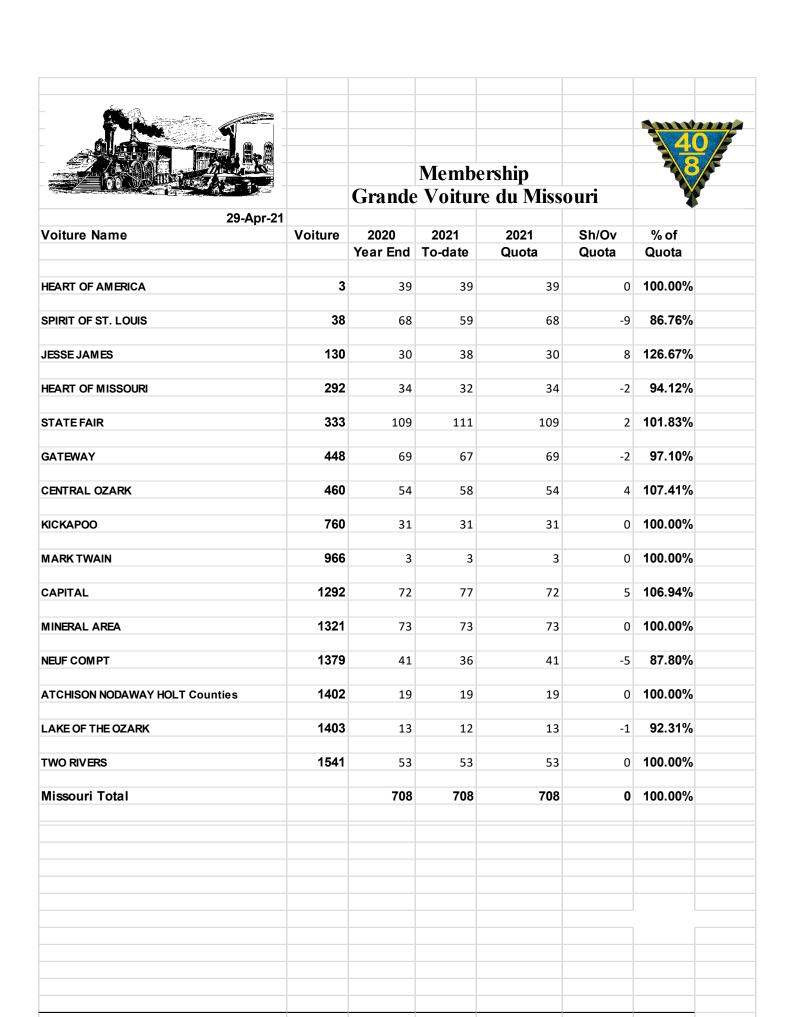

In Membership we have done an outstanding job! We attained our goal of 100% Membership. Congratulations and Thank You to every Voiture and Voiture Militarie for putting in the effort to retain and add to our ranks new Voiture Militaires allowing Grande du Missouri to finish 100% in membership. We finished April with 708 paid members out of the 708 quota for a 100.00%! April was another good month for membership we added the twenty-two members we needed for 100.00%.

We still have some Voyageur Militaires in our ranks that have not paid their membership dues for the year, I would love to be able to retain all our Voiture Militaires from Grande du Missouri. We are always looking for new Voyageurs to help fill our ranks, so make sure you invite that Veteran to join our organization. The great news is all the new Voyageurs you recruit from now on can be used for next year's membership. I do not believe Grande du Missouri has ever had back-to-back years of 100% membership in the past few decades, so we are in a great position to start working on next year's membership. We attained or other goal of being able to sit up front at Promenade Nationale.