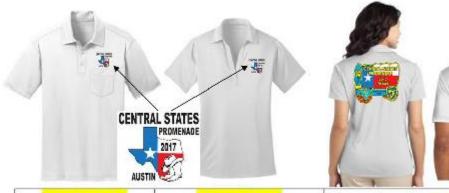

## CENTRAL STATES PROMENADE

This year the Central States Promenade will be held in Austin, Texas on April 27 – 30, 2017 at the Crown Plaza Hotel, 6121 N. I-35, Austin Texas.

Registration fee is \$80 per person and will include the Friday evening BBQ at the hotel, Saturday evening banquet, 2017 Central States Promenade pin, Souvenir Program and the Hospitality Room hosted by the Grande Voiture du Texas. (Registration form attached)

MEMO: Your registration fee includes a personal set of Credentials; the 2017 Souvenir Central States Program book; the Official Central States Promenade 2017 Pin; your Friday evening Barbeque, your Saturday evening banquet and the Hospitality Rooms of your Host the Grand Voiture du Texas.

## Central States Promenade Order Form

| е                                                   | Dat                                                                                                                     | Date                                                                                                                                     |                                                                                                                                |                                                                                                                                               |                                                                                                                                                            |                                                                                                                                                                              |                    |                    | Due Date:          |        |
|-----------------------------------------------------|-------------------------------------------------------------------------------------------------------------------------|------------------------------------------------------------------------------------------------------------------------------------------|--------------------------------------------------------------------------------------------------------------------------------|-----------------------------------------------------------------------------------------------------------------------------------------------|------------------------------------------------------------------------------------------------------------------------------------------------------------|------------------------------------------------------------------------------------------------------------------------------------------------------------------------------|--------------------|--------------------|--------------------|--------|
| Phone #                                             |                                                                                                                         |                                                                                                                                          | Email:                                                                                                                         |                                                                                                                                               |                                                                                                                                                            |                                                                                                                                                                              |                    |                    |                    |        |
| re/<br>ne                                           | Gra                                                                                                                     | nd d                                                                                                                                     | u                                                                                                                              |                                                                                                                                               |                                                                                                                                                            |                                                                                                                                                                              |                    |                    |                    |        |
| Description                                         |                                                                                                                         | Sizes                                                                                                                                    |                                                                                                                                |                                                                                                                                               |                                                                                                                                                            |                                                                                                                                                                              |                    |                    |                    |        |
| # Description                                       | XS                                                                                                                      | S                                                                                                                                        | M                                                                                                                              | L                                                                                                                                             | XL                                                                                                                                                         | 2XL                                                                                                                                                                          | 3XL                | 4XL                | Unit               | Total  |
| Men's Pocket Polo- White K540P                      |                                                                                                                         |                                                                                                                                          |                                                                                                                                |                                                                                                                                               |                                                                                                                                                            |                                                                                                                                                                              |                    | (3) (6)<br>(8) (8) | 30.00              | \$     |
| Ladies V-Neck Polo- White L540                      |                                                                                                                         |                                                                                                                                          |                                                                                                                                |                                                                                                                                               |                                                                                                                                                            |                                                                                                                                                                              |                    |                    | 30.00              | \$     |
| XXL+ sizes add 3.00                                 |                                                                                                                         |                                                                                                                                          |                                                                                                                                |                                                                                                                                               |                                                                                                                                                            |                                                                                                                                                                              |                    | 3.00               | \$                 |        |
| Return this form with your registration by 04-01-17 |                                                                                                                         |                                                                                                                                          |                                                                                                                                |                                                                                                                                               |                                                                                                                                                            |                                                                                                                                                                              |                    |                    | Total              | \$     |
|                                                     | Description  Men's Pocket Polo- White KS40P  Ladies V-Neck Polo- White LS40  XXL+ sizes add 3.00  Return this form with | Description  Description  Men's Pocket Polo- White K540P  Ladies V-Neck Polo- White L540  XXL+ sizes add 3.00  Return this form with you | Description  Men's Pocket Polo- White KS40P  Ladies V-Neck Polo- White LS40  XXL+ sizes add 3.00  Return this form with your I | Description  Description  Men's Pocket Polo- White K540P  Ladies V-Neck Polo- White L540  XXL+ sizes add 3.00  Return this form with your reg | Description  Description  XS S M L  Men's Pocket Polo- White K540P  Ladies V-Neck Polo- White L540  XXL+ sizes add 3.00  Return this form with your regist | Email:  Grand du  Description  Sizes  XS S M L XL  Men's Pocket Polo- White K540P  Ladies V-Neck Polo- White L540  XXL+ sizes add 3.00  Return this form with your registrat | Email:    Grand du | Email:    Grand du | Email:    Grand du | Email: |

## #1 Men's 100% polyester

Self-fabric collar Tag-free label 3-button placket Left chest pocket open cuff sleeves Double-needle sleeve

cuffs and hem S-4XL

## #2 Ladies

100% polyester V-neck with Johnny collar Self-fabric collar Tag-free label Open cuff sleeves Double-needle sleeve cuffs and hem S-4XL